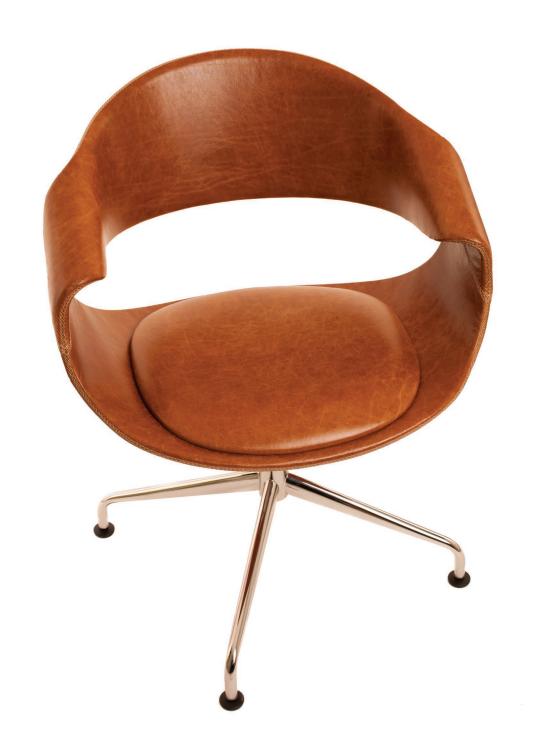

Alex Marc, President

NEW WALNUT WOODEN BASE

Seat height is adjustable with simply shell turnings from 17" up to 20 ½".

Base is matching shell wood finish or custom finish.

Walnut shell DIFFERENT

Leather wrapped