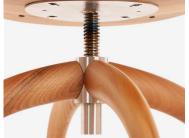

Alex Marc, President

NEW WALNUT WOODEN BASE

Seat height is adjustable with simply shell turnings from 17" up to 20 ½".

Base is matching shell wood finish or custom finish.

Walnut shell DIFFERENT

Leather wrapped