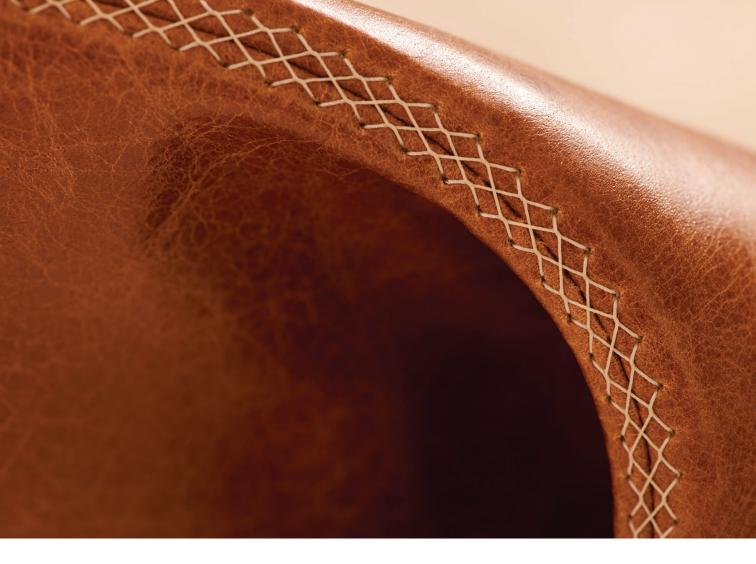

. AND DESIGN® www.eclecticcontract.com



## **SINU COLLECTION**

Beautiful from every angle



Functional elegance & ergonomics with adjustable seat height & new walnut wooden base. Ideal solution for conference centers, waiting areas, office environment and public areas.

Alex Marc, President

NEW WALNUT WOODEN BASE



Seat height is adjustable with simply shell turnings from 17" up to 20 ½".







Base is matching shell wood finish or custom finish.



Walnut shell DIFFERENT

Leather wrapped

SHELLS

## **MAKE IT YOUR OWN**

### Unlimited customization



STAINLESS STEELBASE



WALNUT WOODEN BASE



PEDESTAL BASE





CASTORS



**GLIDES** 



BARSTOOL CAN BE MOUNTED TO THE FLOOR



## UNIQUENESS

Three collections. One vision.



LEGARM COLLECTION

LEAVES COLLECTION

SINU COLLECTION





Eclectic\* Contract Furniture Industries Inc. and Design \* 450 Fashion Ave, Suite #2710 New York, NY 10123

### YOUR DETAILS ARE OUR DETAILS

### Alex Marc, President

alex@eclecticcontract.com cell 917-833-6362 phone 212-967-5504

#### www.eclecticcontract.com

Instagram: eclecticcontract
Twitter: eclecticfacts
Linkedin: Alex Marc