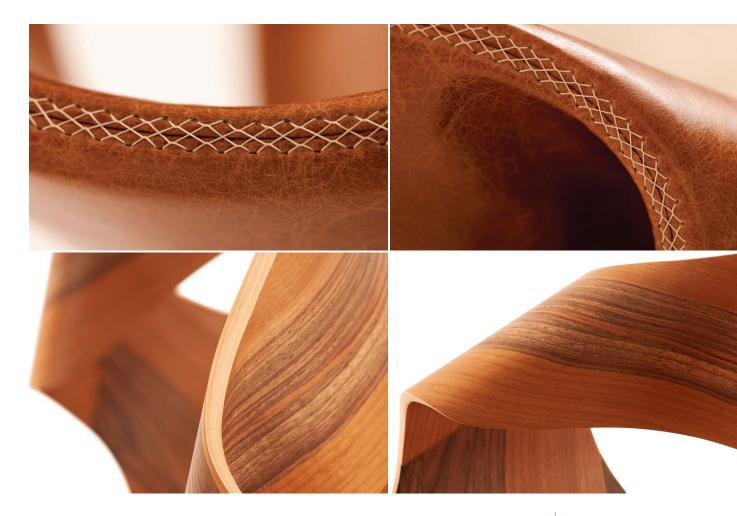

# **ECLECTIC®**

ECLECTIC CONTRACT FURNITURE INDUSTRIES INC. AND DESIGN® www.eclecticcontract.com



## **SINU COLLECTION**

Beautiful from every angle



Functional elegance & ergonomics with adjustable seat height & new walnut wooden base. Ideal solution for conference centers, waiting areas, office environment and public areas.

Alex Marc, President

NEW WALNUT WOODEN BASE



Seat height is adjustable with simply shell turnings from 17" up to 20 ½".







Base is matching shell wood finish or custom finish.



Walnut shell DIFFERENT

Leather wrapped

SHELLS

## **MAKE IT YOUR OWN**

### Unlimited customization



STAINLESS STEELBASE



WALNUT WOODEN BASE



PEDESTAL BASE





CASTORS



**GLIDES** 



BARSTOOL CAN BE MOUNTED TO THE FLOOR



## UNIQUENESS

Three collections. One vision.



LEGARM COLLECTION

LEAVES COLLECTION

SINU COLLECTION





Eclectic\* Contract Furniture Industries Inc. and Design \* 450 Fashion Ave, Suite #2710 New York, NY 10123

### YOUR DETAILS ARE OUR DETAILS

### Alex Marc, President

alex@eclecticcontract.com cell 917-833-6362 phone 212-967-5504

#### www.eclecticcontract.com

Instagram: eclecticcontract
Twitter: eclecticfacts
Linkedin: Alex Marc