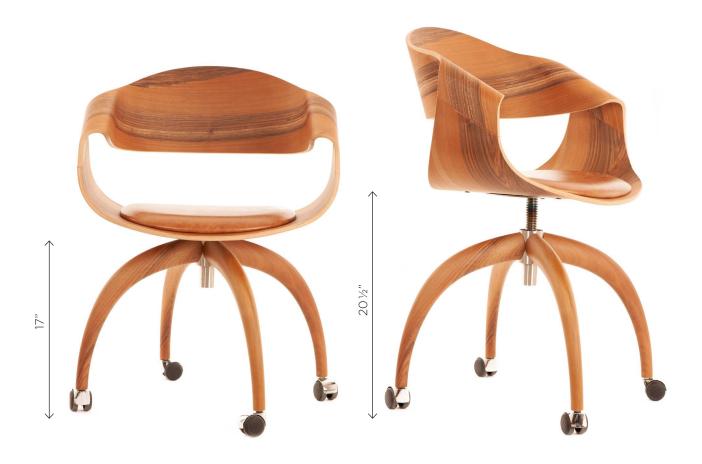

Alex Marc, President

NEW WALNUT WOODEN BASE

Seat height is adjustable with simply shell turnings from 17" up to 20 ½".

Base is matching shell wood finish or custom finish.

Walnut shell DIFFERENT

Leather wrapped