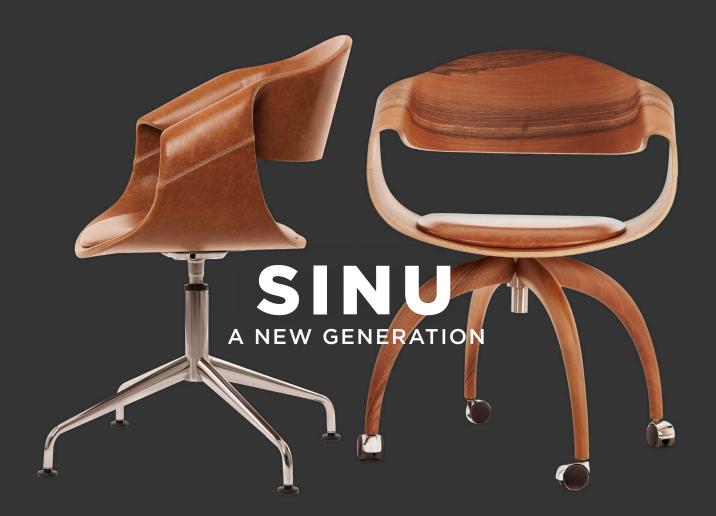

## **SINU COLLECTION**

Beautiful from every angle

Functional elegance & ergonomics with adjustable seat height & new walnut wooden base. Ideal solution for conference centers, waiting areas, office environment and public areas.

Alex Marc, President

NEW WALNUT WOODEN BASE

Seat height is adjustable with simply shell turnings from 17" up to 20 ½".

Base is matching shell wood finish or custom finish.

Walnut shell DIFFERENT

Leather wrapped