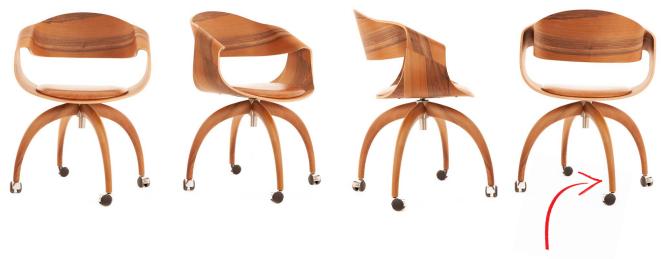

Alex Marc, President

NEW WALNUT WOODEN BASE

Seat height is adjustable with simply shell turnings from 17" up to 20 ½".

Base is matching shell wood finish or custom finish.

Walnut shell DIFFERENT

Leather wrapped