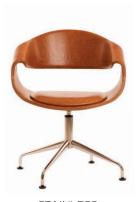

## **SINU COLLECTION**

Beautiful from every angle

Functional elegance & ergonomics with adjustable seat height & new walnut wooden base. Ideal solution for conference centers, waiting areas, office environment and public areas.

Alex Marc, President

NEW WALNUT WOODEN BASE

Seat height is adjustable with simply shell turnings from 17" up to 20 ½".

Base is matching shell wood finish or custom finish.

Walnut shell DIFFERENT

Leather wrapped