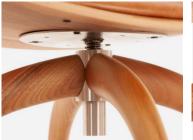

Alex Marc, President

NEW WALNUT WOODEN BASE

Seat height is adjustable with simply shell turnings from 17" up to 20 ½".

Base is matching shell wood finish or custom finish.

Walnut shell DIFFERENT

Leather wrapped