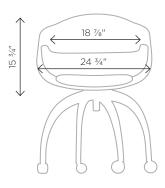

Alex Marc, President

NEW WALNUT WOODEN BASE

Seat height is adjustable with simply shell turnings from 17" up to 20 ½".

Base is matching shell wood finish or custom finish.

Walnut shell DIFFERENT

Leather wrapped