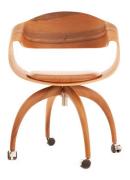

### Unlimited customization

STAINLESS STEELBASE

WALNUT WOODEN BASE

PEDESTAL BASE

CASTORS

**GLIDES** 

BARSTOOL CAN BE MOUNTED TO THE FLOOR