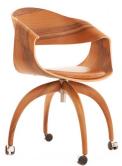

## **SINU COLLECTION**

Beautiful from every angle

Functional elegance & ergonomics with adjustable seat height & new walnut wooden base. Ideal solution for conference centers, waiting areas, office environment and public areas.

Alex Marc, President

NEW WALNUT WOODEN BASE

Seat height is adjustable with simply shell turnings from 17" up to 20 ½".

Base is matching shell wood finish or custom finish.

Walnut shell DIFFERENT

Leather wrapped