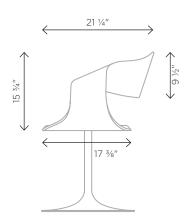

## **SINU COLLECTION**

Beautiful from every angle

Functional elegance & ergonomics with adjustable seat height & new walnut wooden base. Ideal solution for conference centers, waiting areas, office environment and public areas.

Alex Marc, President

NEW WALNUT WOODEN BASE

Seat height is adjustable with simply shell turnings from 17" up to 20 ½".

Base is matching shell wood finish or custom finish.

Walnut shell DIFFERENT

Leather wrapped