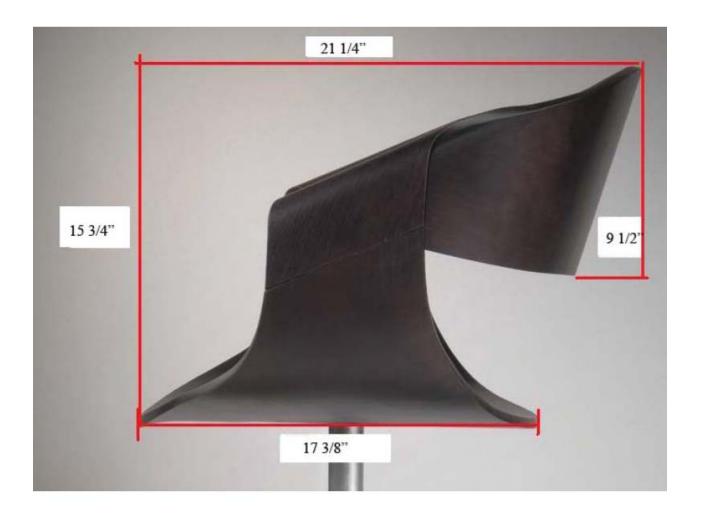

SINU COLLECTION; an ergonomically functional chair in a class and style of its own; stunning and sexy, superbly finished and pure materials over acrylic with minimum environment impact

## 1- DIMENSIONS:







## 2- MATERIAL:

- Chair back: Sculpted Walnut (\*) Wood Shell

- Chair seat: Sculpted Walnut (\*) Wood Shell with affixed seat cushion

Veneers for laminated process: FSC Certificate of Registration SA-COG-002040 (FSC-STD-40-004 v2-1;FSC-STD-50-00 v1-2); W 12.6; W 12.12



- Foam: 2.3/2.5 Lb. density HR Foam, 28-32 ILD Foam
- Metal Base with coatings by selection:
  - Nickel satin with added top layer protection
  - Chrome for indoor &

for outdoor use with Prong style

- Powder coating matching color selection
- Castors: Heavy Duty with cover cap, finish match lift mechanism frame
- Wooden shell:
  - WALNUT
  - OAK
  - MAPLE
  - CUSTOM WOOD with technical characteristics needed for special manufacturing process
- Metal base design, version by selection:
  - PEDESTAL base with customize