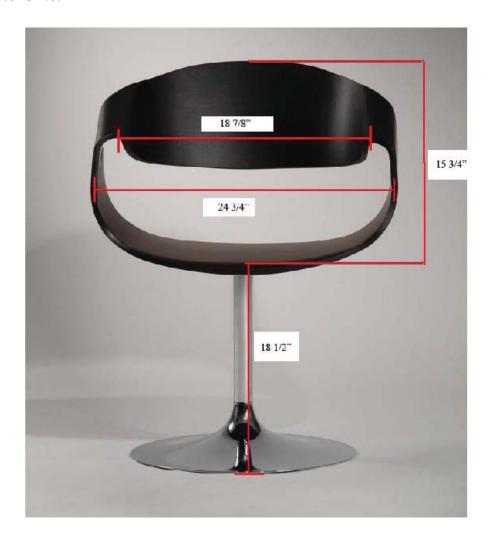

SINU COLLECTION; an ergonomically functional chair in a class and style of its own; stunning and sexy, superbly finished and pure materials over acrylic with minimum environment impact

## 1- DIMENSIONS:







## 2- MATERIAL:

- Chair back: Sculpted Walnut (\*) Wood Shell

- Chair seat: Sculpted Walnut (\*) Wood Shell with affixed seat cushion

Veneers for laminated process: FSC Certificate of Registration SA-COG-002040 (FSC-STD-40-004 v2-1;FSC-STD-50-00 v1-2); W 12.6; W 12.12



- Foam: 2.3/2.5 Lb. density HR Foam, 28-32 ILD Foam
- Metal Base with coatings by selection:
  - Nickel satin with added top layer protection
  - Chrome for indoor &

for outdoor use with Prong style

- Powder coating matching color selection
- Castors: Heavy Duty with cover cap, finish match lift mechanism frame
- Wooden shell:
  - WALNUT
  - OAK
  - MAPLE
  - CUSTOM WOOD with technical characteristics needed for special manufacturing process
- Metal base design, version by selection:
  - PEDESTAL base with custo