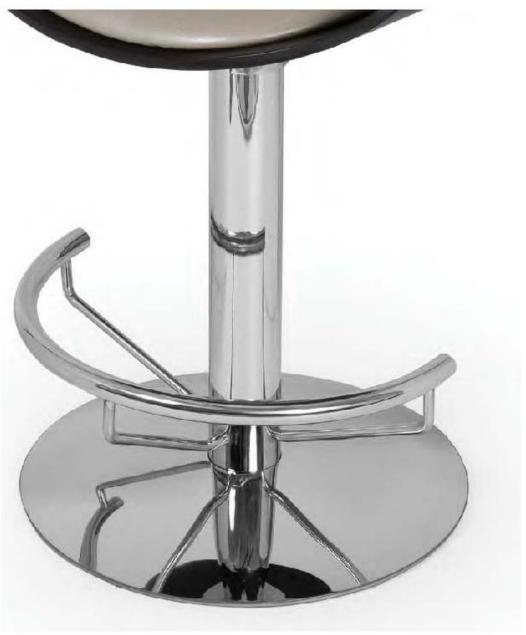

special version in satin nickel

- ECLECTIC COUNTER STOOL, BARSTOOL base with water outflow on bottom

SINU BASE