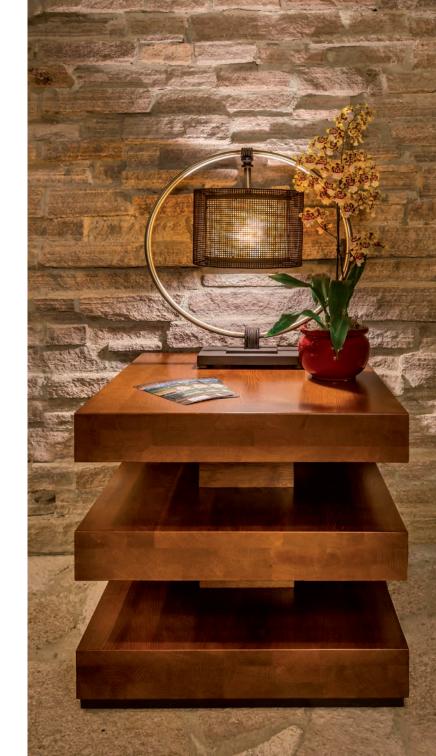

## **NEO COLLECTION**

Custom design by Lisa Marechal Neo Design Studio

Solid oak components, finished with oil coatings and added brass powder coated sockets